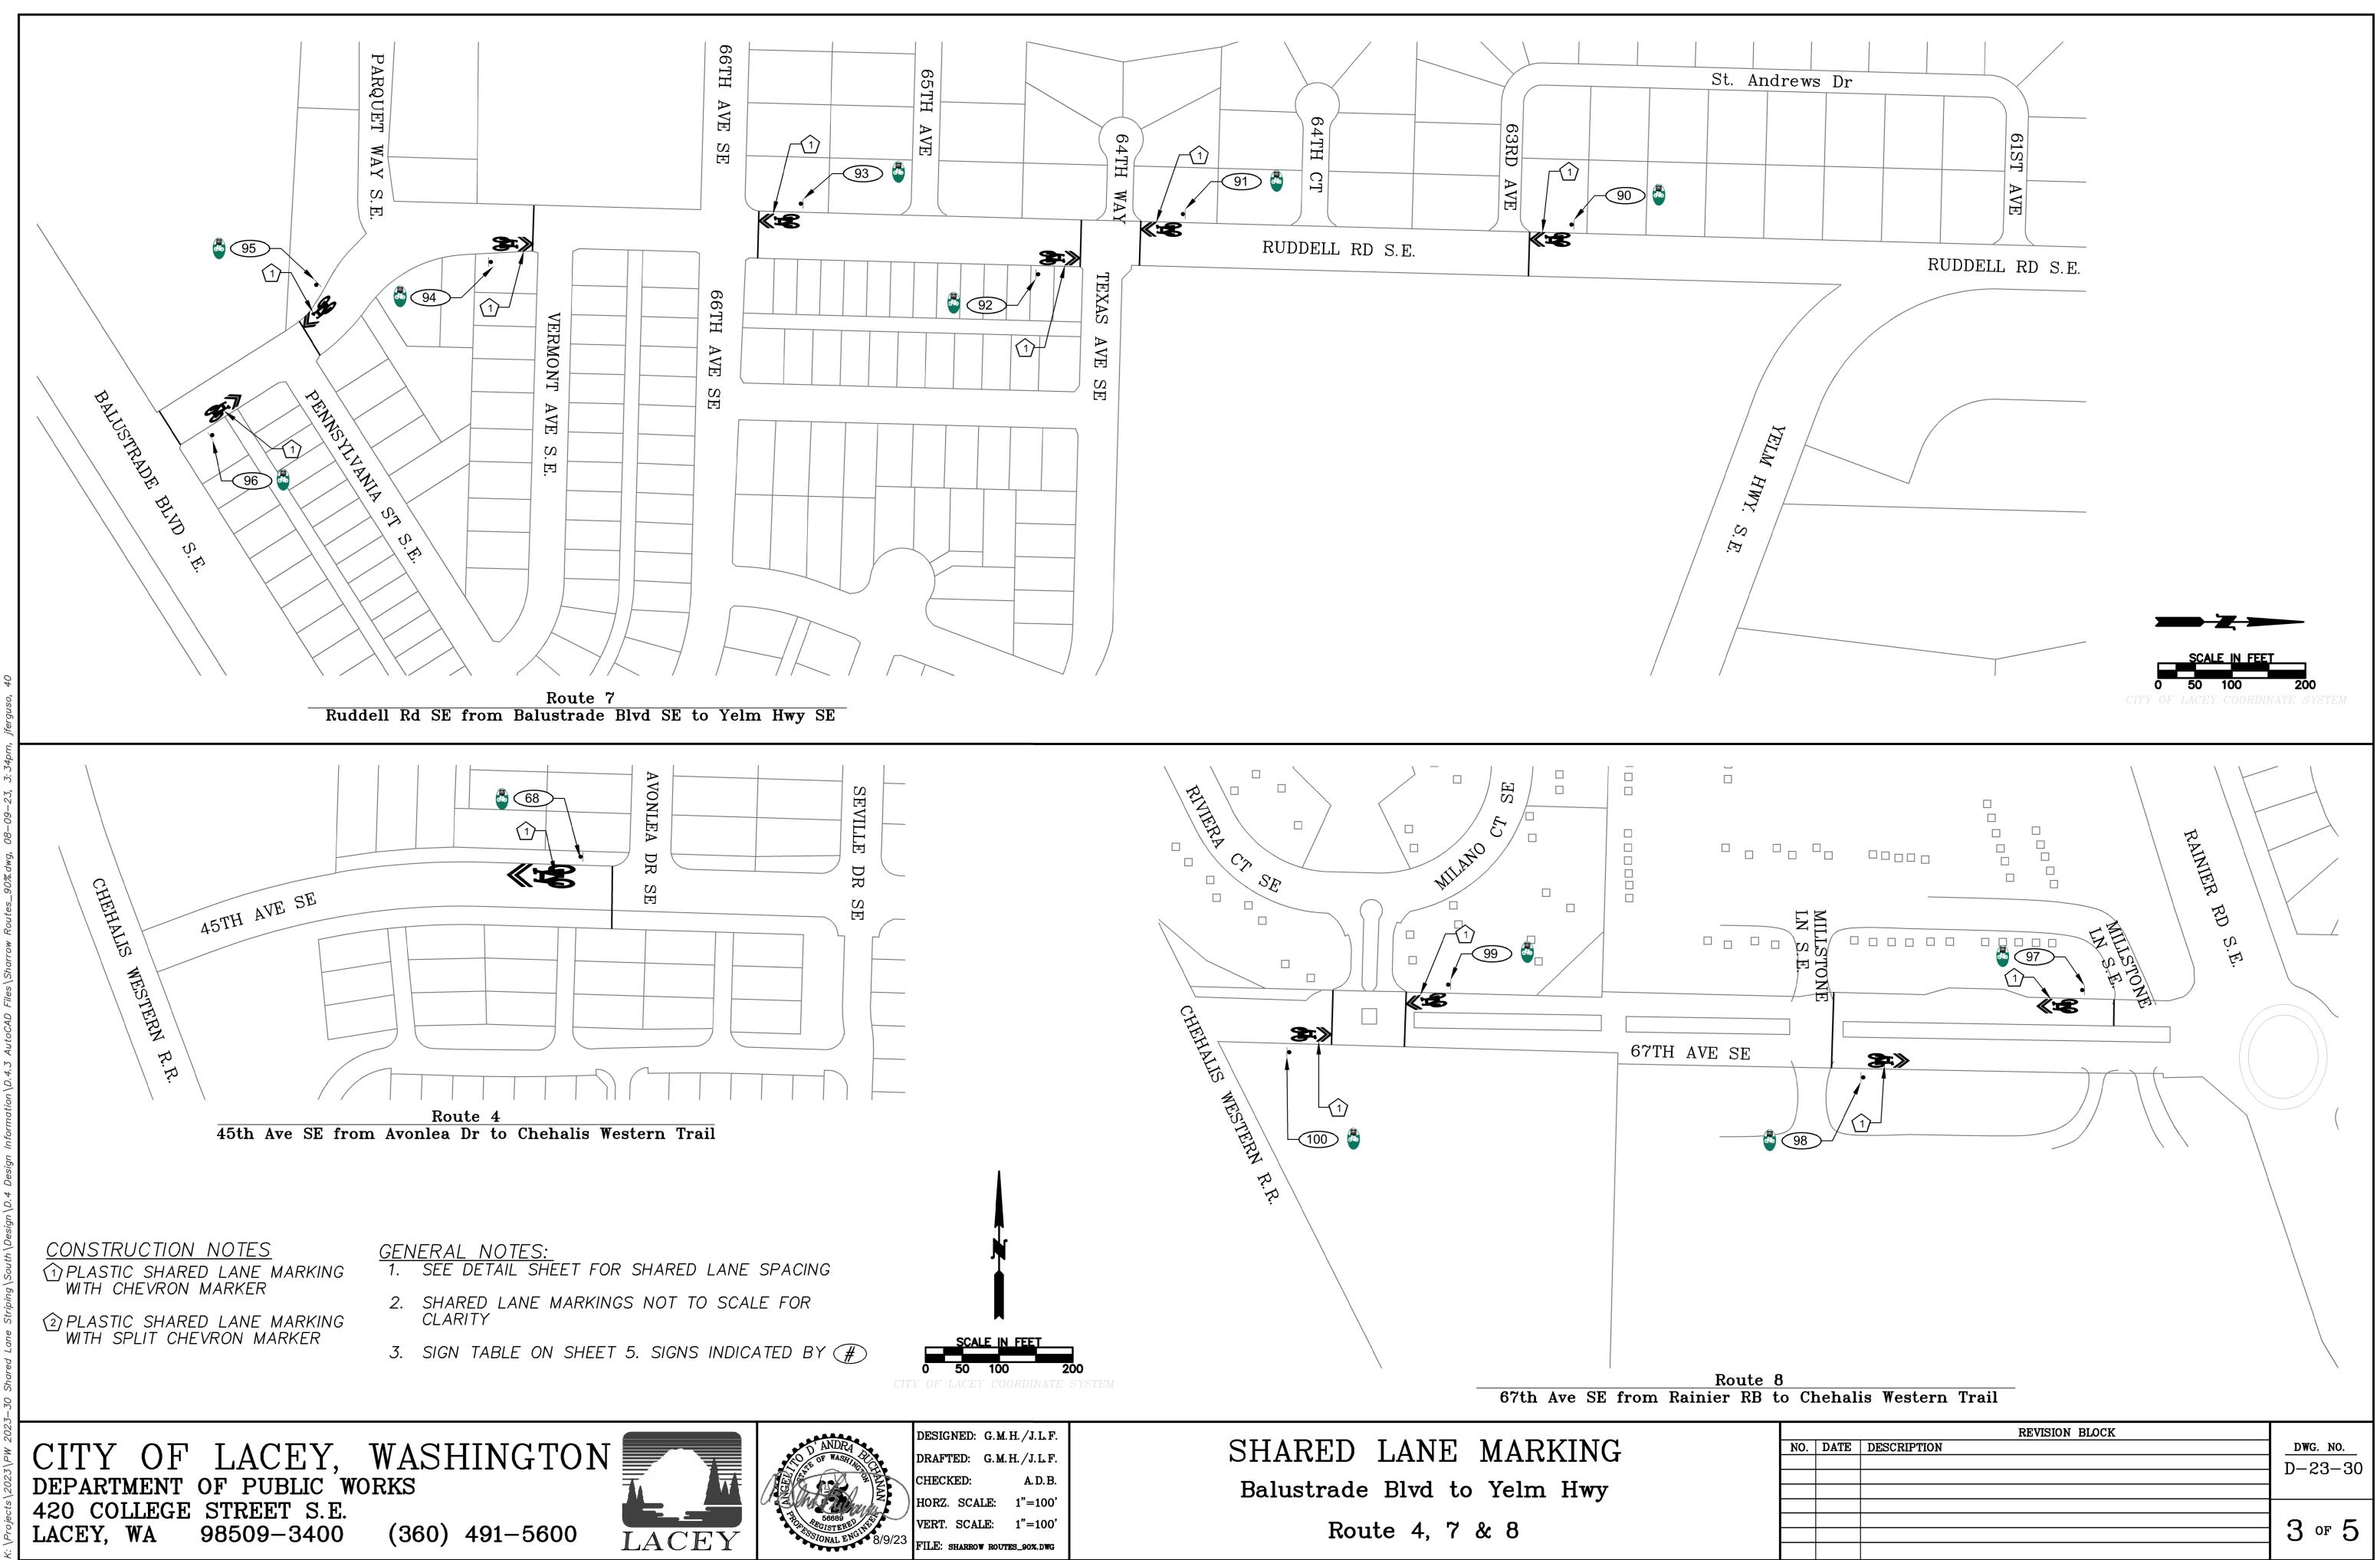

## <u>GENERAL NOTES:</u> 1. SEE DETAIL SHEET FOR SHARED LANE SPACING

- SHARED LANE MARKINGS NOT TO SCALE FOR CLARITY
  SIGN TABLE ON SHEET 5. SIGNS INDICATED BY #

CONSTRUCTION NOTES ① PLASTIC SHARED LANE MARKING WITH CHEVRON MARKER

PLASTIC SHARED LANE MARKING WITH SPLIT CHEVRON MARKER

|     |      | REVISION BLOCK |                           |
|-----|------|----------------|---------------------------|
| NO. | DATE | DESCRIPTION    | DWG. NO.                  |
|     |      |                | D-23-30                   |
|     |      |                |                           |
|     |      |                |                           |
|     |      |                |                           |
|     |      |                | 2 of 5                    |
|     |      |                | $\mathcal{L}^{\text{or}}$ |
|     |      |                |                           |

THE CITY OF LACEY WILL FABRICATE AND INSTALL ALL SIGNS.

| ROUTE<br>NO. | SIGN<br>NO. | SIGN TYPE | DESCRIPTION                                  | APPROXIMATE LOCATION                                                        | ORIENTATION |
|--------------|-------------|-----------|----------------------------------------------|-----------------------------------------------------------------------------|-------------|
| 4            | 68          | M1-8      | BIKE SIGN: ROUTE 4                           | 45TH ST. SE 40FT W OF AVONLEA DR. SE                                        | EAST        |
| 6            | 69          | M1-8      | BIKE SIGN: ROUTE 6                           | ROXANNA LOOP SE 200' E OF CHEHALIS WESTERN<br>TRAIL                         | EAST        |
| 6            | 70          | M1-8      | BIKE SIGN: ROUTE 6                           | ROXANNA LOOP SE 60' W OF ROXANNA DR SE                                      | WEST        |
| 6            | 71          | M7-1R     | DIRECTIONAL ARROW<br>RIGHT                   | ROXANNA LOOP SE 60' W OF ROXANNA DR SE                                      | WEST        |
| 6            | 72          | M1-8      | BIKE SIGN: ROUTE 6                           | ROXANNA DR SE 60' S OF ROXANNA LOOP SE                                      | SOUTHWEST   |
| 6            | 73          | M7-1L     | DIRECTIONAL ARROW                            | ROXANNA DR SE 60' S OF ROXANNA LOOP SE                                      | SOUTHWEST   |
| 6            | 74          | M1-8      | BIKE SIGN: ROUTE 6                           | ROXANNA DR SE 40' N OF INTELCO LOOP SE                                      | SOUTHEAST   |
| 6            | 75          | M1-8      | BIKE SIGN: ROUTE 6                           | INTELCO LOOP SE 60' S OF ROXANNA DR SE                                      | SOUTH       |
| 6            | 76          | D1-1C     | LEFT, CHEHALIS<br>WESTERN TRAIL,<br>ROUTE 6  | INTELCO LOOP SE 60' S OF ROXANNA DR SE                                      | SOUTH       |
| 6            | 77          | M1-8      | BIKE SIGN: ROUTE 6                           | INTELCO LOOP SE 1000' S OF ROXANNA DR SE                                    | SOUTH       |
| 6            | 78          | M1-8      | BIKE SIGN: ROUTE 6                           | INTELCO LOOP SE 40' W OF CORPORATE CENTER<br>DR SE [WESTSIDE]               | EAST        |
| 6            | 79          | M1-8      | BIKE SIGN: ROUTE 6                           | CORPORATE CENTER DR SE 60' N OF CORPORATE<br>CENTER LN SE [WESTSIDE]        | NORTH       |
| 6            | 80          | M1-8      | BIKE SIGN: ROUTE 6                           | CORPORATE CENTER DR SE 60' S OF CORPORATE<br>CENTER LN SE [WESTSIDE]        | SOUTH       |
| 6            | 81          | D1-1C     | LEFT, CHEHALIS<br>WESTERN TRAIL,<br>ROUTE 6  | CORPORATE CENTER DR SE 60' S OF CORPORATE<br>CENTER LN SE [WESTSIDE]        | SOUTH       |
| 6            | 82          | M1-8      | BIKE SIGN: ROUTE 6                           | CORPORATE CENTER DR SE 40' N OF YELM<br>HIGHWAY SE                          | SOUTH       |
| 6            | 83          | M1-8      | BIKE SIGN: ROUTE 6                           | INTELCO LOOP SE 60' E OF ROXANNA DR SE                                      | EAST        |
| 6            | 84          | D1-1C     | RIGHT, CHEHALIS<br>WESTERN TRAIL,<br>ROUTE 6 | INTELCO LOOP SE 60' E OF ROXANNA DR SE                                      | EAST        |
| 6            | 85          | M1-8      | BIKE SIGN: ROUTE 6                           | INTELCO LOOP SE 40' N OF CORPORATE CENTER<br>DR SE                          | SOUTH       |
| 6            | 86          | M1-8      | BIKE SIGN: ROUTE 6                           | CORPORATE CENTER DR SE 60' W OF TIFFANY LN<br>SE/INTELCO LOOP SE [EASTSIDE] | WEST        |
| 6            | 87          | M1-8      | BIKE SIGN: ROUTE 6                           | CORPORATE CENTER DR SE 60' E OF TIFFANY LN<br>SE/INTELCO LOOP SE [EASTSIDE] | EAST        |
| 6            | 88          | D1-1C     | RIGHT, CHEHALIS<br>WESTERN TRAIL,<br>ROUTE 6 | CORPORATE CENTER DR SE 60' E OF TIFFANY LN<br>SE/INTELCO LOOP SE [EASTSIDE] | EAST        |
| 6            | 89          | M1-8      | BIKE SIGN: ROUTE 6                           | CORPORATE CENTER DR SE 40' W OF COLLEGE ST SE                               | EAST        |
| 7            | 90          | M1-8      | BIKE SIGN: ROUTE 7                           | RUDDELL RD SE 60'N OF 63RD AVE SE                                           | NORTH       |

CITY OF LACEY, WASHINGTON DEPARTMENT OF PUBLIC WORKS 420 COLLEGE STREET S.E. LACEY, WA 98509-3400 (360) 491-5600

LACEY

| PROPOSED SIGN TABLE CONTINUED |             |           |                    |                                                    |             |
|-------------------------------|-------------|-----------|--------------------|----------------------------------------------------|-------------|
| ROUTE<br>NO.                  | SIGN<br>NO. | SIGN TYPE | DESCRIPTION        | APPROXIMATE LOCATION                               | ORIENTATION |
| 7                             | 91          | M1-8      | BIKE SIGN: ROUTE 7 | RUDDELL RD SE 60'N OF 64TH WAY SE                  | NORTH       |
| 7                             | 92          | M1-8      | BIKE SIGN: ROUTE 7 | RUDDELL RD SE 60'S OF TEXAS AVE SE                 | SOUTH       |
| 7                             | 93          | M1-8      | BIKE SIGN: ROUTE 7 | RUDDELL RD SE 60' N OF 66TH AVE SE                 | NORTH       |
| 7                             | 94          | M1-8      | BIKE SIGN: ROUTE 7 | RUDDELL RD SE 60'S OF VERMONT AVE SE               | SOUTH       |
| 7                             | 95          | M1-8      | BIKE SIGN: ROUTE 7 | RUDDELL RD SE 60' N OF PENNSYLVANIA AVE SE         | NORTHWEST   |
| 7                             | 96          | M1-8      | BIKE SIGN: ROUTE 7 | RUDDELL RD SE 40' N OF BALUSTRADE BLVD SE          | SOUTHEAST   |
| 8                             | 97          | M1-8      | BIKE SIGN: ROUTE 8 | 67TH AVE SE 40' W OF MILLSTONE LN SE<br>[EASTSIDE] | EAST        |
| 8                             | 98          | M1-8      | BIKE SIGN: ROUTE 8 | 67TH AVE SE 40' E OF MILLSTONE LN SE<br>[WESTSIDE] | WEST        |
| 8                             | 99          | M1-8      | BIKE SIGN: ROUTE 8 | 67TH AVE SE 60' E OF MILANO CT SE                  | EAST        |
| 8                             | 100         | M1-8      | BIKE SIGN: ROUTE 8 | 67TH AVE SE 60' W OF MILANO CT SE                  | WEST        |