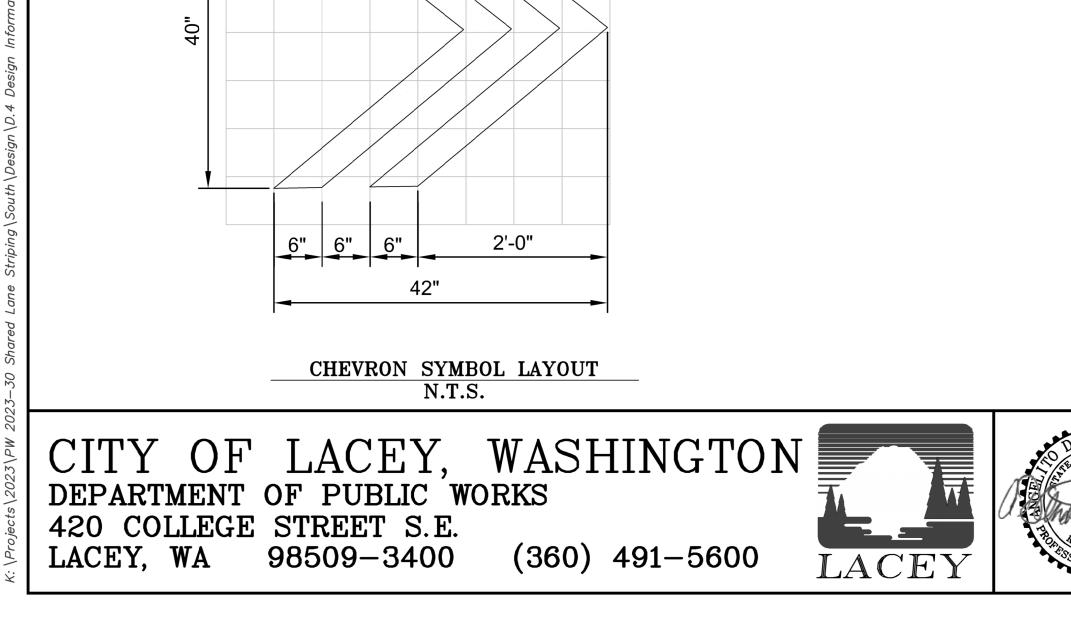

## <u>GENERAL NOTES:</u> 1. SEE DETAIL SHEET FOR SHARED LANE SPACING

- SHARED LANE MARKINGS NOT TO SCALE FOR CLARITY
  SIGN TABLE ON SHEET 5. SIGNS INDICATED BY #

CONSTRUCTION NOTES ① PLASTIC SHARED LANE MARKING WITH CHEVRON MARKER

PLASTIC SHARED LANE MARKING WITH SPLIT CHEVRON MARKER

|     |      | REVISION BLOCK |                           |
|-----|------|----------------|---------------------------|
| NO. | DATE | DESCRIPTION    | DWG. NO.                  |
|     |      |                | D-23-30                   |
|     |      |                |                           |
|     |      |                |                           |
|     |      |                |                           |
|     |      |                | 2 of 5                    |
|     |      |                | $\mathcal{L}^{\text{or}}$ |
|     |      |                |                           |