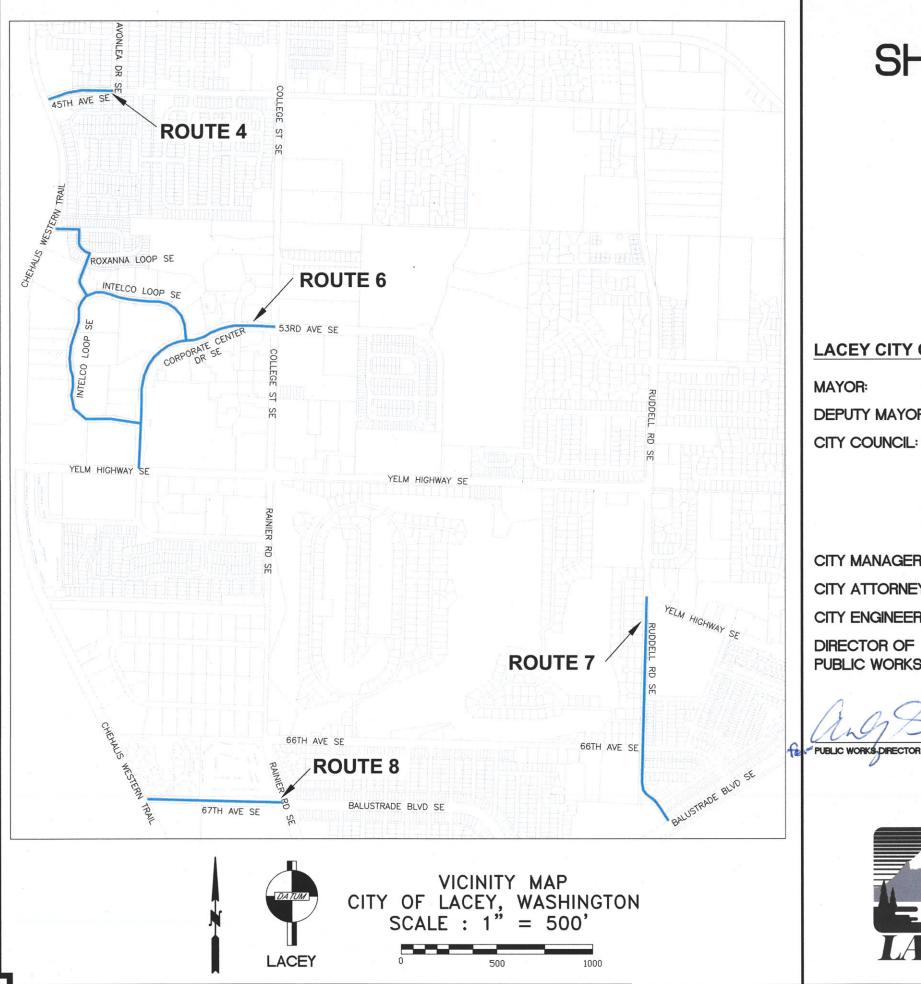

| ROUTE<br>NO. | START LOCATION          | END LOCATION                    |
|--------------|-------------------------|---------------------------------|
| 4            | CHEHALIS WESTERN TRL SE | AVONLEA DR SE                   |
| 6            | CHEHALIS WESTERN TRL SE | COLLEGE ST SE & YELM HIGHWAY SE |
| 7            | BALUSTRADE BLVD SE      | YELM HIGHWAY SE                 |
| 8            | CHEHALIS WESTERN TRL SE | RAINIER RD SE                   |