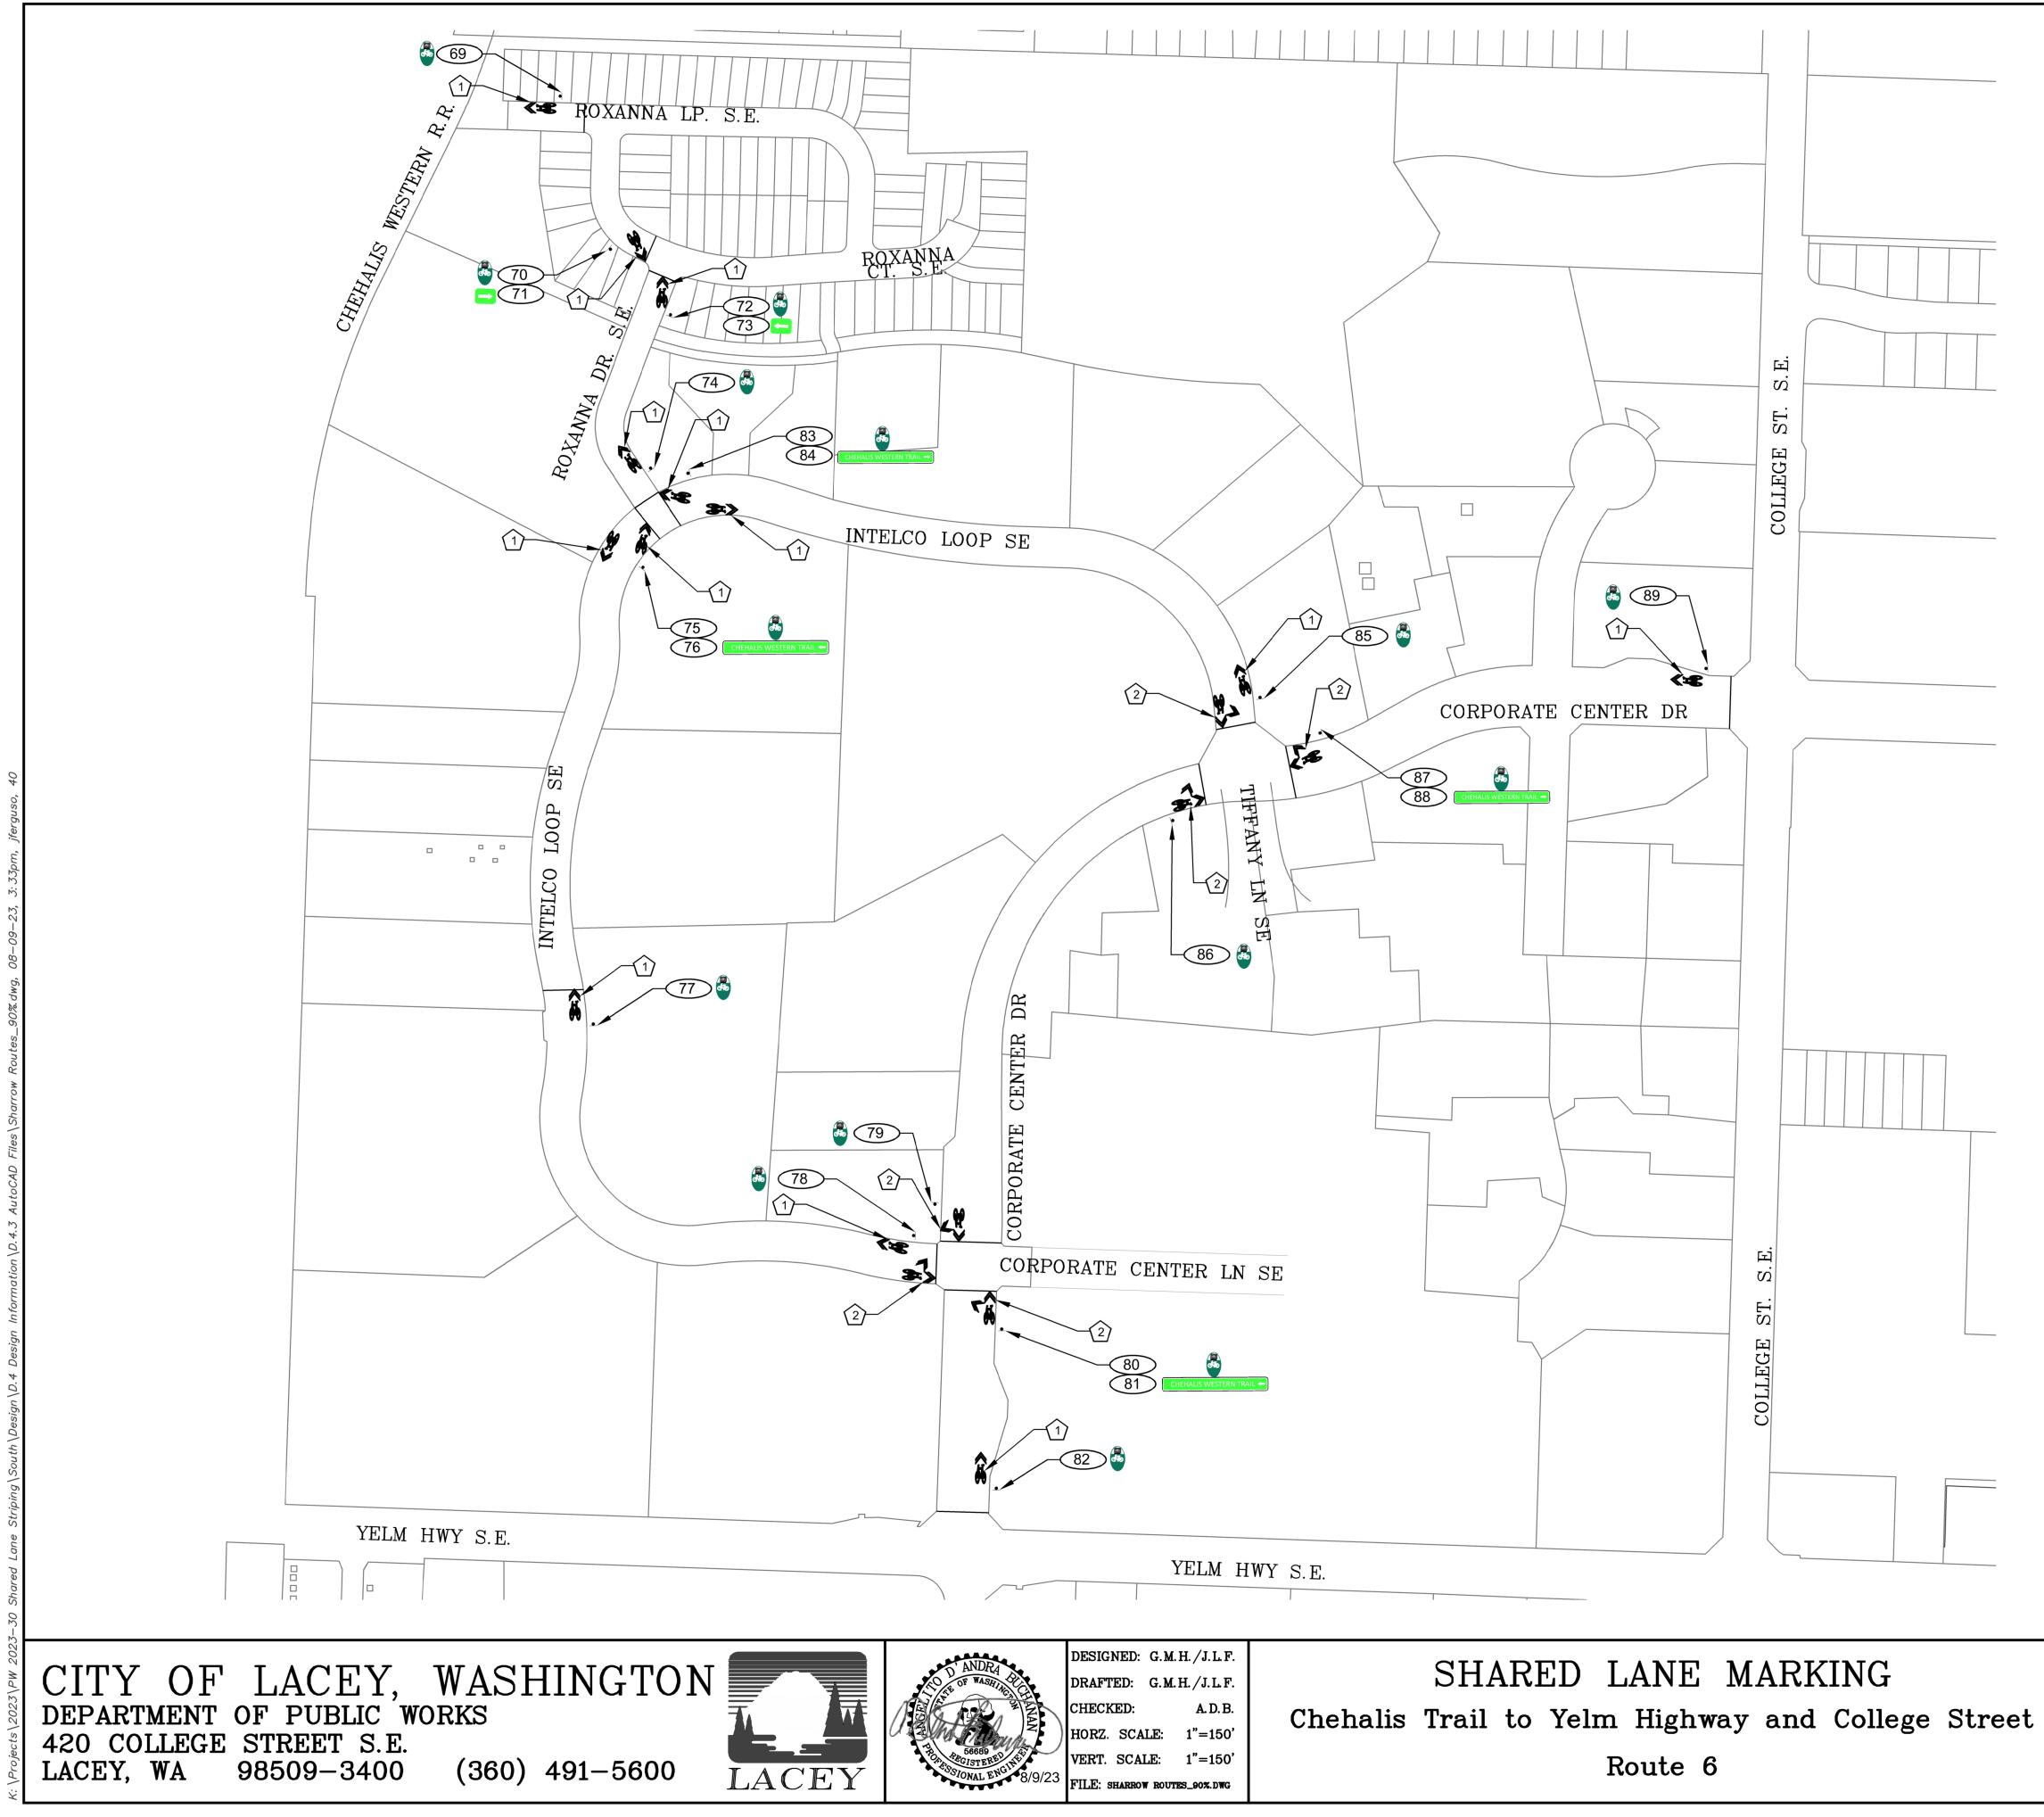

## <u>GENERAL NOTES:</u> 1. SEE DETAIL SHEET FOR SHARED LANE SPACING

- SHARED LANE MARKINGS NOT TO SCALE FOR CLARITY
  SIGN TABLE ON SHEET 5. SIGNS INDICATED BY #

CONSTRUCTION NOTES ① PLASTIC SHARED LANE MARKING WITH CHEVRON MARKER

PLASTIC SHARED LANE MARKING WITH SPLIT CHEVRON MARKER

|     |      | REVISION BLOCK |                           |
|-----|------|----------------|---------------------------|
| NO. | DATE | DESCRIPTION    | DWG. NO.                  |
|     |      |                | D-23-30                   |
|     |      |                |                           |
|     |      |                |                           |
|     |      |                |                           |
|     |      |                | 2 of 5                    |
|     |      |                | $\mathcal{L}^{\text{or}}$ |
|     |      |                |                           |

THE CITY OF LACEY WILL FABRICATE AND INSTALL ALL SIGNS.

| ROUTE<br>NO. | SIGN<br>NO. | SIGN TYPE | DESCRIPTION                                  | APPROXIMATE LOCATION                                                        | ORIENTATION |
|--------------|-------------|-----------|----------------------------------------------|-----------------------------------------------------------------------------|-------------|
| 4            | 68          | M1-8      | BIKE SIGN: ROUTE 4                           | 45TH ST. SE 40FT W OF AVONLEA DR. SE                                        | EAST        |
| 6            | 69          | M1-8      | BIKE SIGN: ROUTE 6                           | ROXANNA LOOP SE 200' E OF CHEHALIS WESTERN<br>TRAIL                         | EAST        |
| 6            | 70          | M1-8      | BIKE SIGN: ROUTE 6                           | ROXANNA LOOP SE 60' W OF ROXANNA DR SE                                      | WEST        |
| 6            | 71          | M7-1R     | DIRECTIONAL ARROW<br>RIGHT                   | ROXANNA LOOP SE 60' W OF ROXANNA DR SE                                      | WEST        |
| 6            | 72          | M1-8      | BIKE SIGN: ROUTE 6                           | ROXANNA DR SE 60' S OF ROXANNA LOOP SE                                      | SOUTHWEST   |
| 6            | 73          | M7-1L     | DIRECTIONAL ARROW                            | ROXANNA DR SE 60' S OF ROXANNA LOOP SE                                      | SOUTHWEST   |
| 6            | 74          | M1-8      | BIKE SIGN: ROUTE 6                           | ROXANNA DR SE 40' N OF INTELCO LOOP SE                                      | SOUTHEAST   |
| 6            | 75          | M1-8      | BIKE SIGN: ROUTE 6                           | INTELCO LOOP SE 60' S OF ROXANNA DR SE                                      | SOUTH       |
| 6            | 76          | D1-1C     | LEFT, CHEHALIS<br>WESTERN TRAIL,<br>ROUTE 6  | INTELCO LOOP SE 60' S OF ROXANNA DR SE                                      | SOUTH       |
| 6            | 77          | M1-8      | BIKE SIGN: ROUTE 6                           | INTELCO LOOP SE 1000' S OF ROXANNA DR SE                                    | SOUTH       |
| 6            | 78          | M1-8      | BIKE SIGN: ROUTE 6                           | INTELCO LOOP SE 40' W OF CORPORATE CENTER<br>DR SE [WESTSIDE]               | EAST        |
| 6            | 79          | M1-8      | BIKE SIGN: ROUTE 6                           | CORPORATE CENTER DR SE 60' N OF CORPORATE<br>CENTER LN SE [WESTSIDE]        | NORTH       |
| 6            | 80          | M1-8      | BIKE SIGN: ROUTE 6                           | CORPORATE CENTER DR SE 60' S OF CORPORATE<br>CENTER LN SE [WESTSIDE]        | SOUTH       |
| 6            | 81          | D1-1C     | LEFT, CHEHALIS<br>WESTERN TRAIL,<br>ROUTE 6  | CORPORATE CENTER DR SE 60' S OF CORPORATE<br>CENTER LN SE [WESTSIDE]        | SOUTH       |
| 6            | 82          | M1-8      | BIKE SIGN: ROUTE 6                           | CORPORATE CENTER DR SE 40' N OF YELM<br>HIGHWAY SE                          | SOUTH       |
| 6            | 83          | M1-8      | BIKE SIGN: ROUTE 6                           | INTELCO LOOP SE 60' E OF ROXANNA DR SE                                      | EAST        |
| 6            | 84          | D1-1C     | RIGHT, CHEHALIS<br>WESTERN TRAIL,<br>ROUTE 6 | INTELCO LOOP SE 60' E OF ROXANNA DR SE                                      | EAST        |
| 6            | 85          | M1-8      | BIKE SIGN: ROUTE 6                           | INTELCO LOOP SE 40' N OF CORPORATE CENTER<br>DR SE                          | SOUTH       |
| 6            | 86          | M1-8      | BIKE SIGN: ROUTE 6                           | CORPORATE CENTER DR SE 60' W OF TIFFANY LN<br>SE/INTELCO LOOP SE [EASTSIDE] | WEST        |
| 6            | 87          | M1-8      | BIKE SIGN: ROUTE 6                           | CORPORATE CENTER DR SE 60' E OF TIFFANY LN<br>SE/INTELCO LOOP SE [EASTSIDE] | EAST        |
| 6            | 88          | D1-1C     | RIGHT, CHEHALIS<br>WESTERN TRAIL,<br>ROUTE 6 | CORPORATE CENTER DR SE 60' E OF TIFFANY LN<br>SE/INTELCO LOOP SE [EASTSIDE] | EAST        |
| 6            | 89          | M1-8      | BIKE SIGN: ROUTE 6                           | CORPORATE CENTER DR SE 40' W OF COLLEGE ST SE                               | EAST        |
| 7            | 90          | M1-8      | BIKE SIGN: ROUTE 7                           | RUDDELL RD SE 60'N OF 63RD AVE SE                                           | NORTH       |