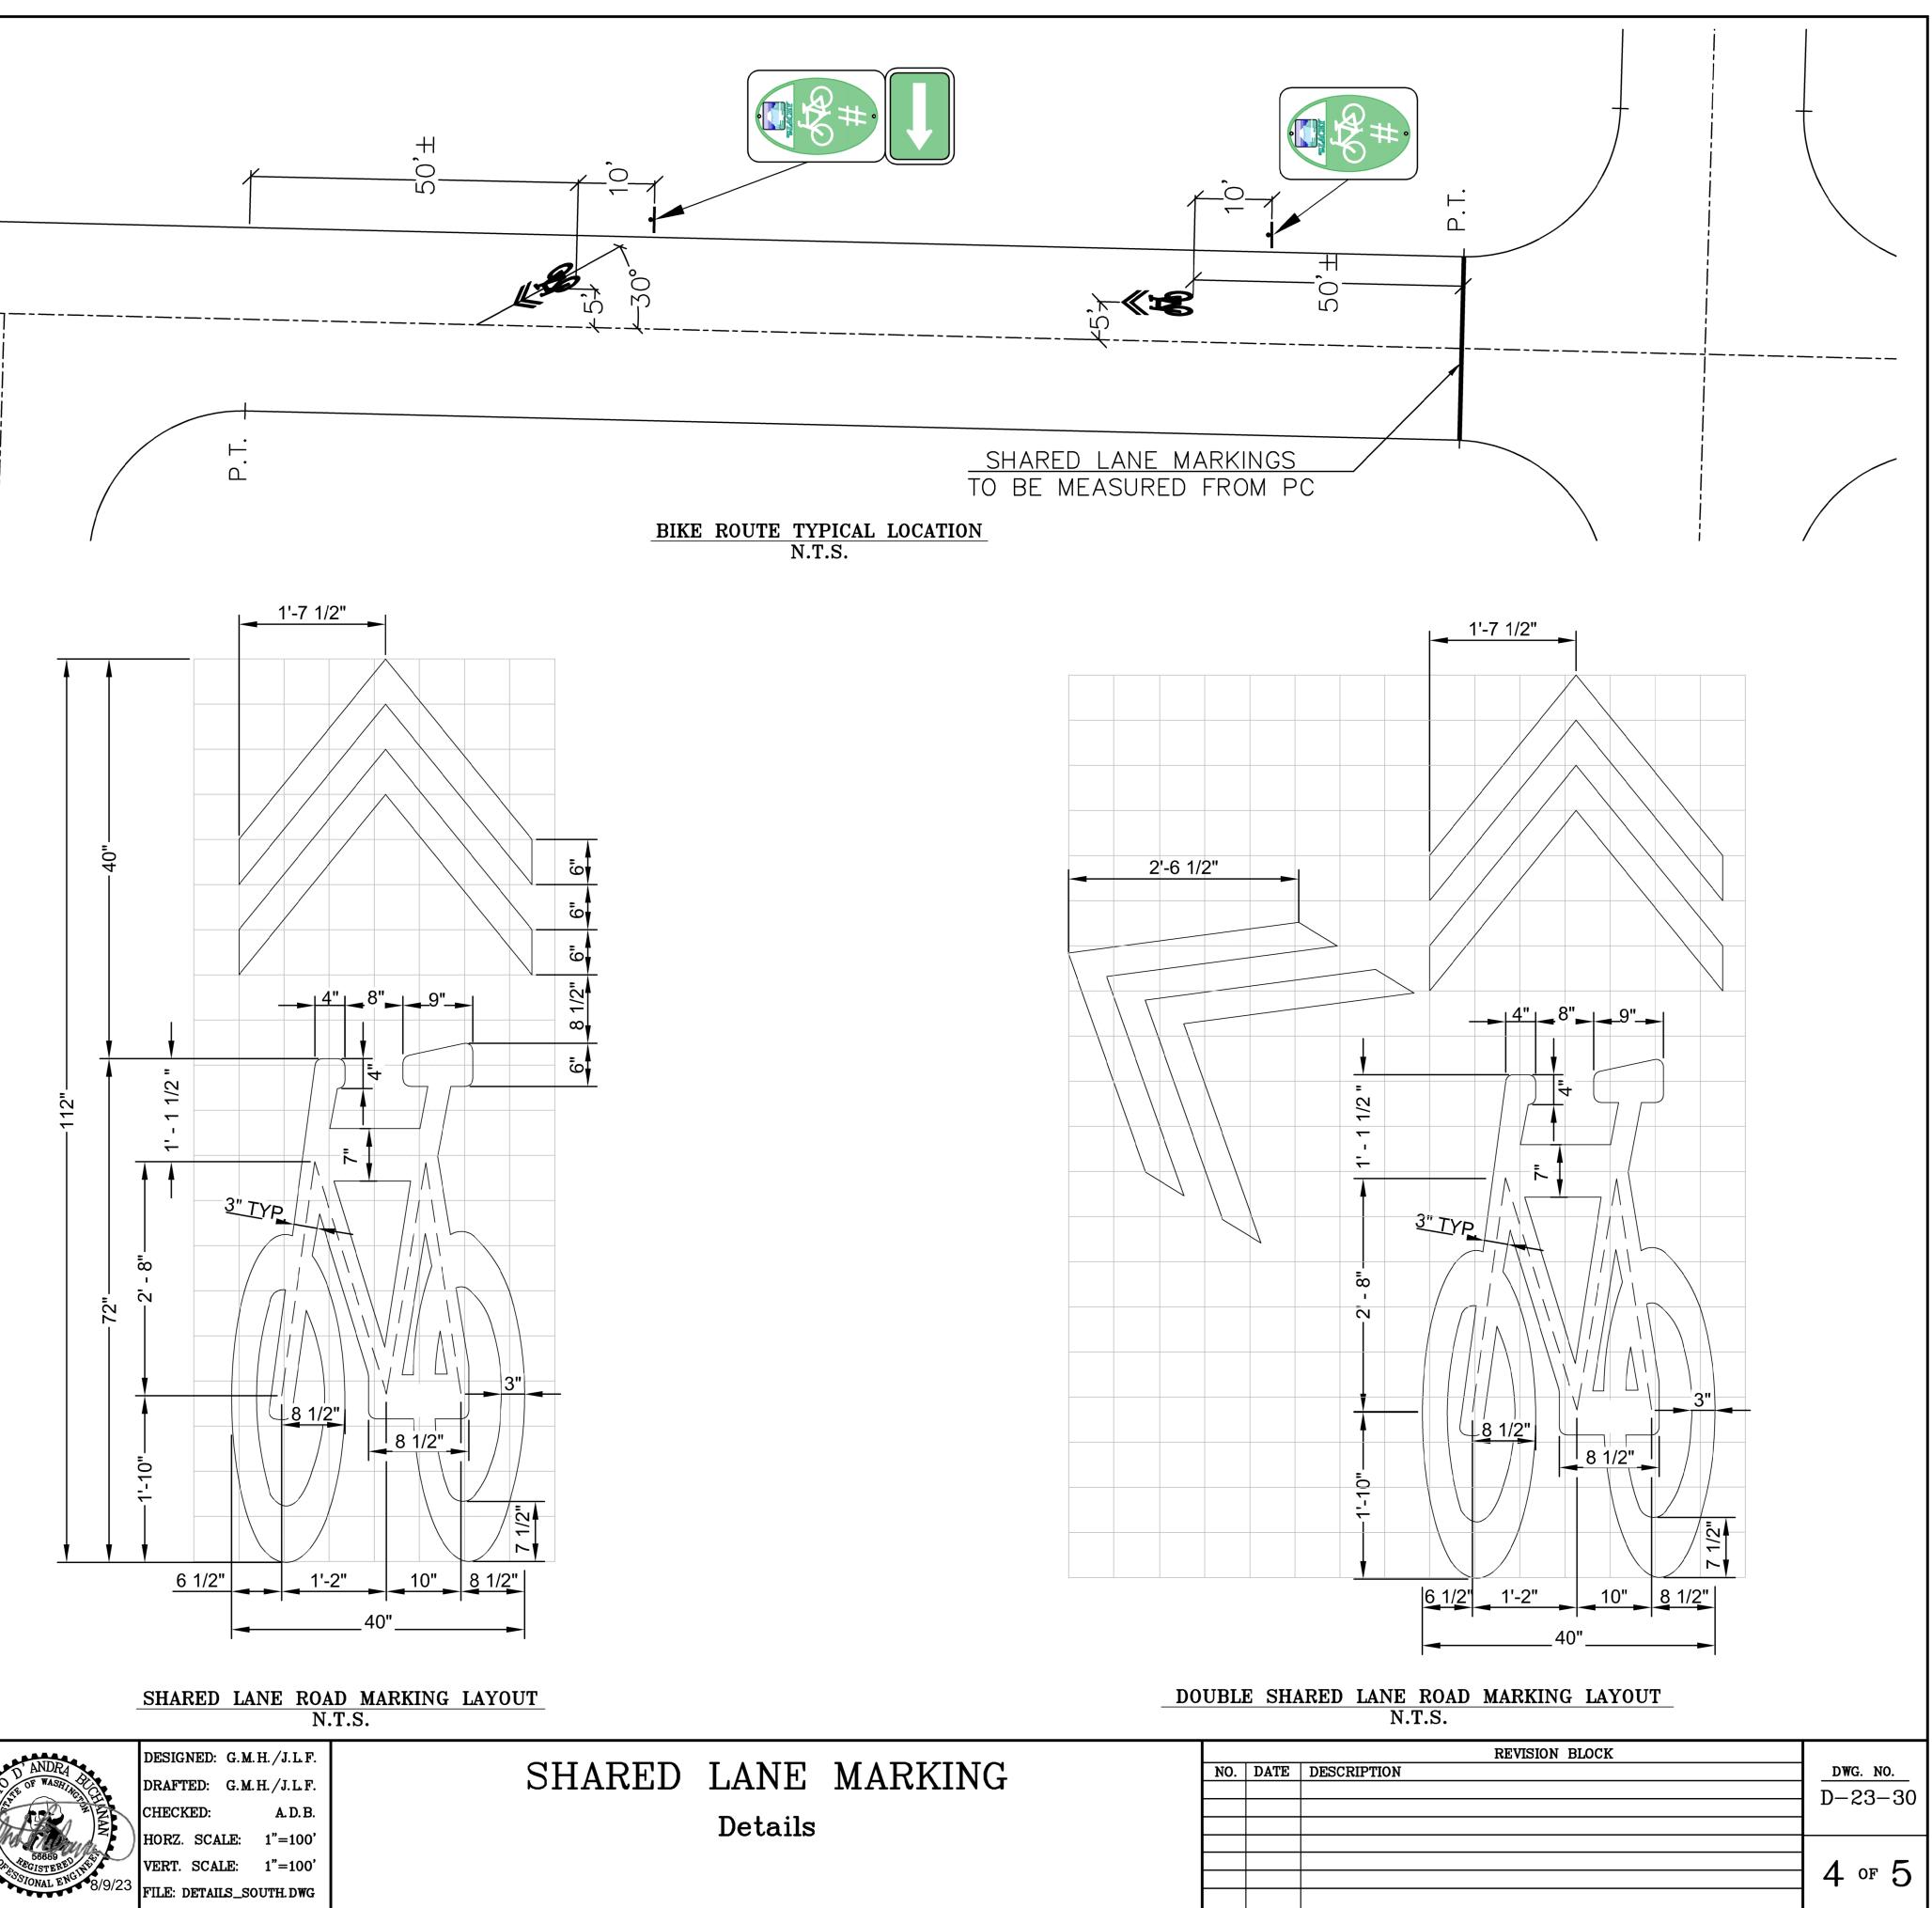

## <u>GENERAL NOTES:</u> 1. SEE DETAIL SHEET FOR SHARED LANE SPACING

- SHARED LANE MARKINGS NOT TO SCALE FOR CLARITY
  SIGN TABLE ON SHEET 5. SIGNS INDICATED BY #

CONSTRUCTION NOTES ① PLASTIC SHARED LANE MARKING WITH CHEVRON MARKER

PLASTIC SHARED LANE MARKING WITH SPLIT CHEVRON MARKER

|     |      | REVISION BLOCK |                           |
|-----|------|----------------|---------------------------|
| NO. | DATE | DESCRIPTION    | DWG. NO.                  |
|     |      |                | D-23-30                   |
|     |      |                |                           |
|     |      |                |                           |
|     |      |                |                           |
|     |      |                | 2 of 5                    |
|     |      |                | $\mathcal{L}^{\text{or}}$ |
|     |      |                |                           |