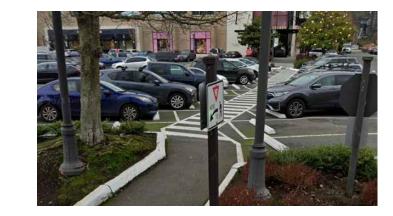

## CONCEPT\_GRAPHICS\_SCHEDULE

Existing Trees to Remain

Proposed Parking Lot Shade Tree

Parcel Boundary

Phase 1 Line

Phase 2 Line

Future Trail Connection

**Existing Concrete Sidewalk** 

**Proposed Concrete Sidewalk** with Protective Elements (to match existing)

New Planting Area

Proposed Painted Pedestrian Crosswalk

Proposed Painted Sidewalk through Parking Area

**Existing Concrete Crosswalk** 

**Proposed Concrete Crosswalk** (to match existing)

Proposed Sidewalk Adjacent to Building with Plantings

Enhanced Intersection for Pedestrian Safety per Connectivity Plan

8730 TALLON LANE NE, SUITE 200, LACEY, WA 98516 P: 360.352.1465 F: 360.352.1509 SCJALLIANCE.COM

CONNECTIVITY PLAN TRANSFORMCO LACEY, WASHINGTON

CONCEPTUAL LANDSCAPE PLAN

LS-02 SHEET No.:

DRAWING No.:

SURROUNDING AREA LEVEL PLAN

2 of 3

ALL DIMENSIONS **UNLESS OTHERWISE** 

SHOWN IN FEET