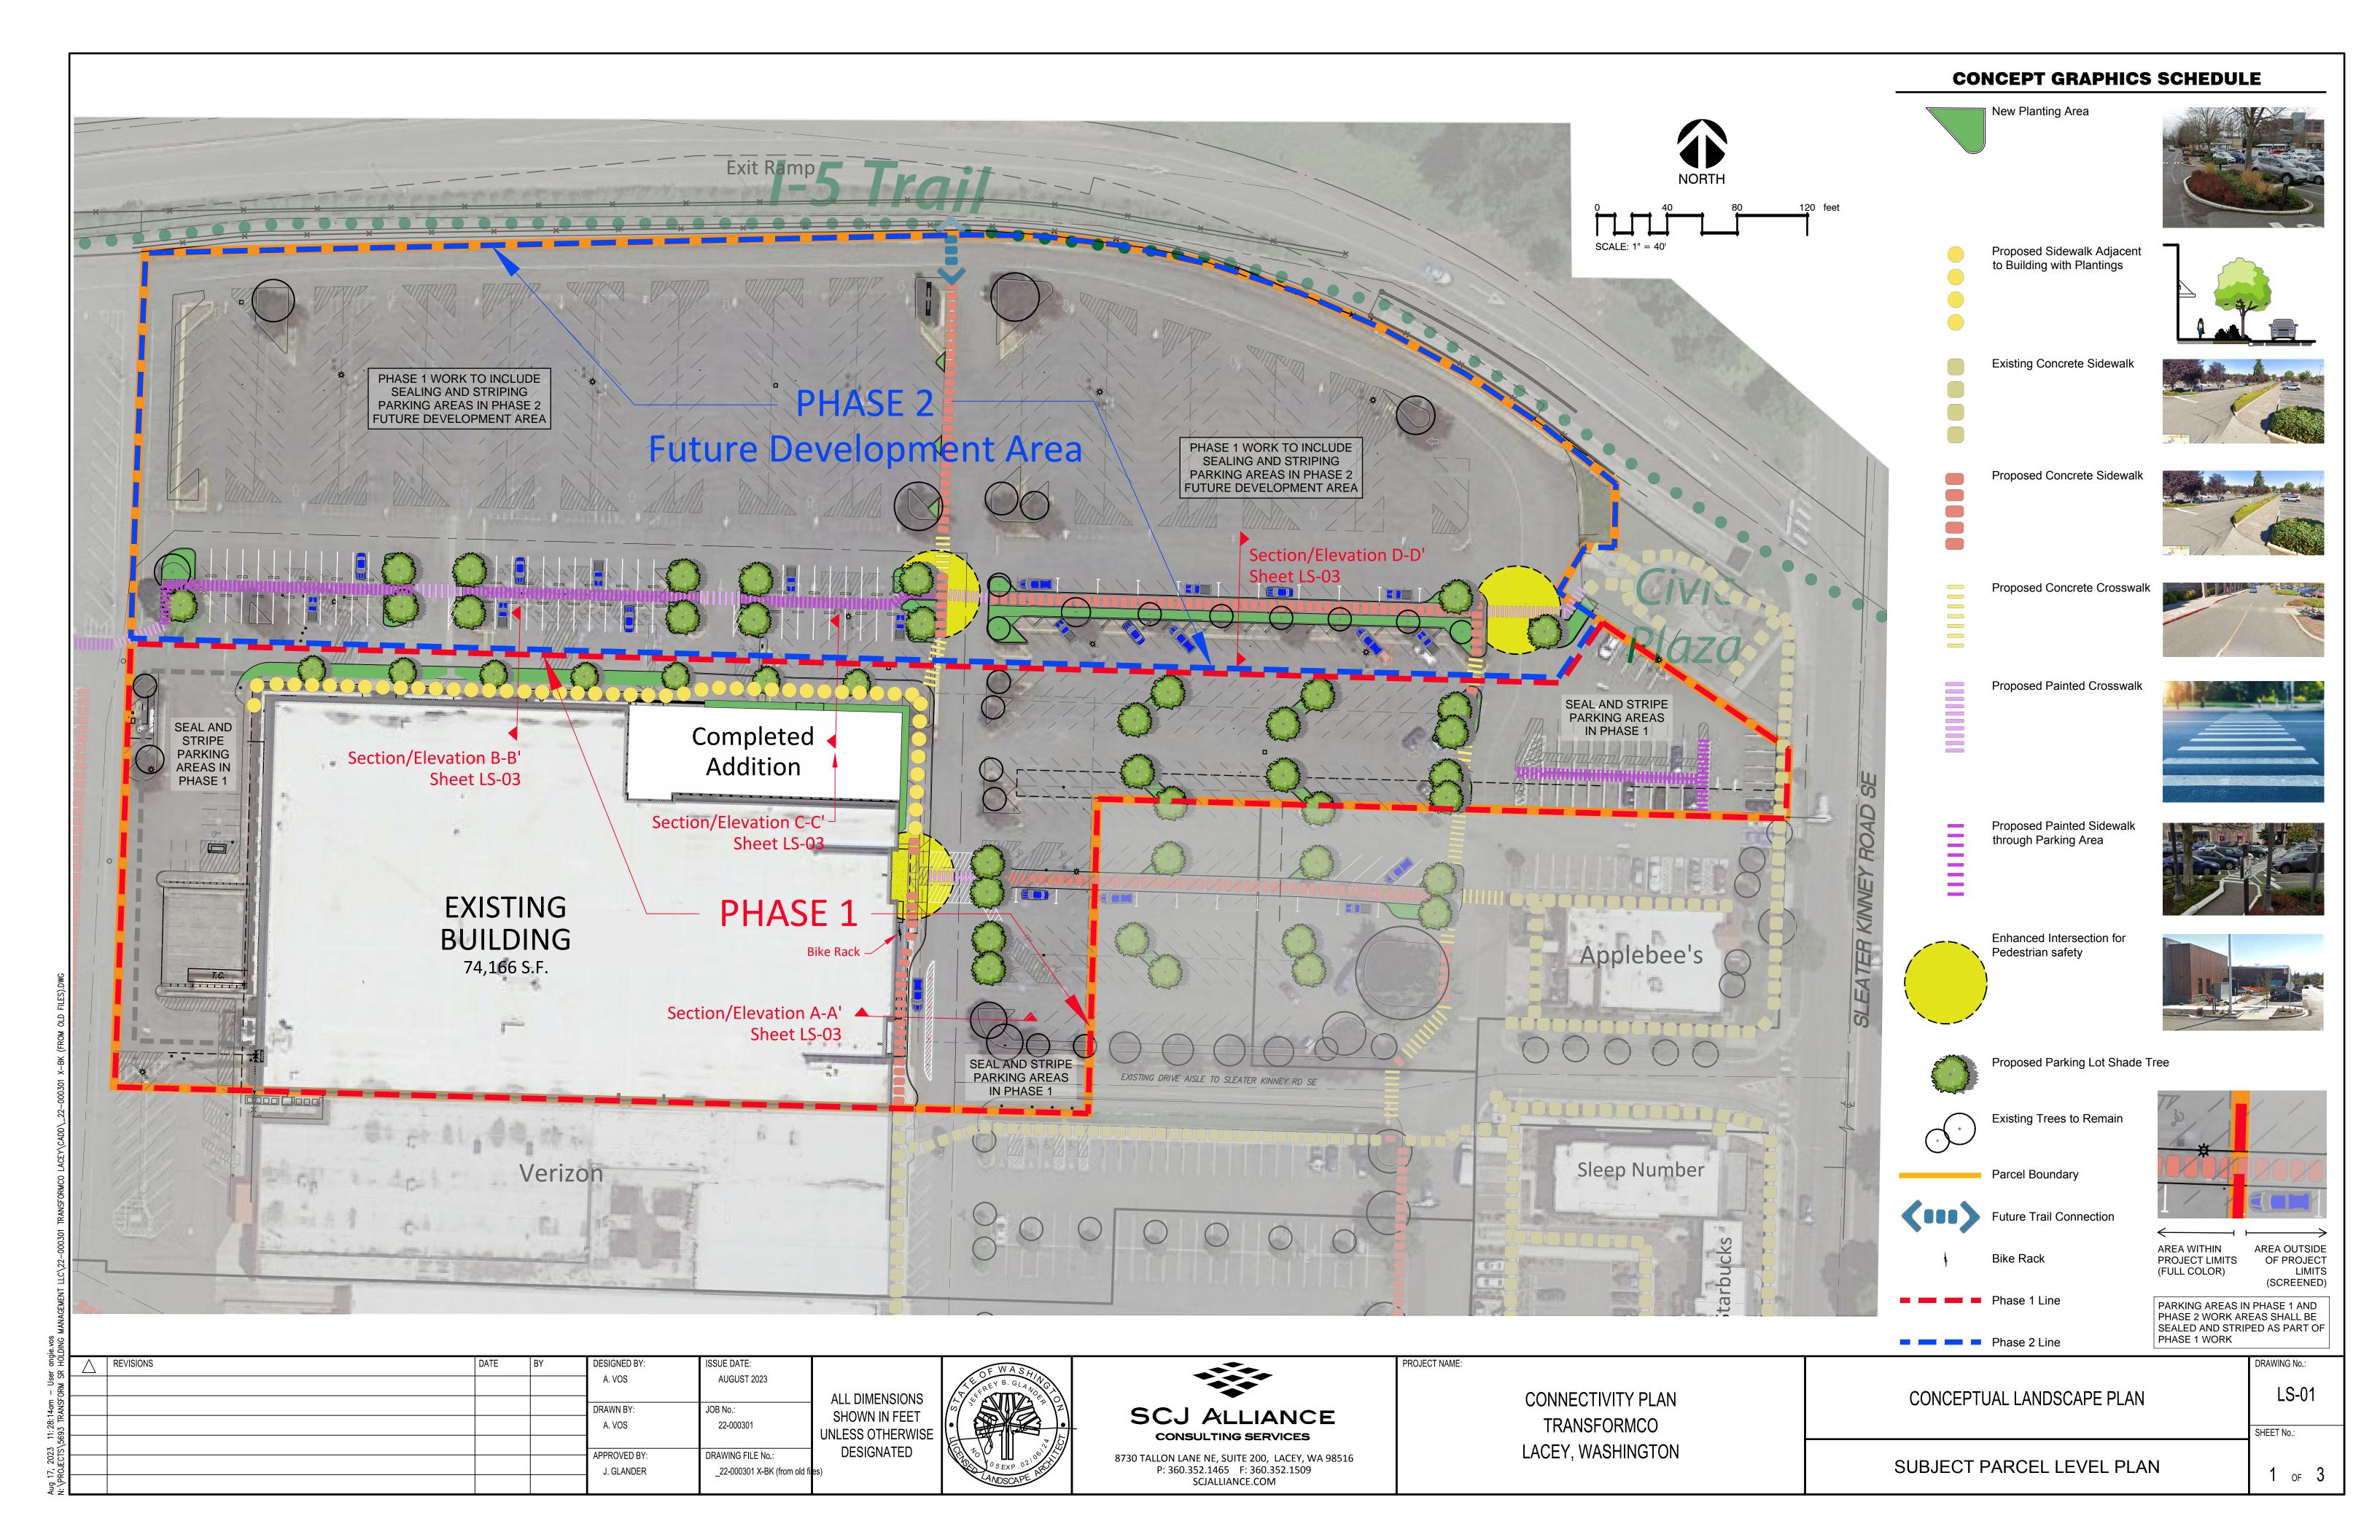

## CONCEPT\_GRAPHICS\_SCHEDULE

Existing Trees to Remain

Proposed Parking Lot Shade Tree

Parcel Boundary

Phase 1 Line

Phase 2 Line

Future Trail Connection

**Existing Concrete Sidewalk** 

**Proposed Concrete Sidewalk** with Protective Elements (to match existing)

New Planting Area

Proposed Painted Pedestrian Crosswalk

Proposed Painted Sidewalk through Parking Area

**Existing Concrete Crosswalk** 

**Proposed Concrete Crosswalk** (to match existing)

Proposed Sidewalk Adjacent to Building with Plantings

Enhanced Intersection for Pedestrian Safety per Connectivity Plan

8730 TALLON LANE NE, SUITE 200, LACEY, WA 98516 P: 360.352.1465 F: 360.352.1509 SCJALLIANCE.COM

CONNECTIVITY PLAN TRANSFORMCO LACEY, WASHINGTON

CONCEPTUAL LANDSCAPE PLAN

LS-02 SHEET No.:

DRAWING No.:

SURROUNDING AREA LEVEL PLAN

2 of 3

ALL DIMENSIONS **UNLESS OTHERWISE** 

SHOWN IN FEET