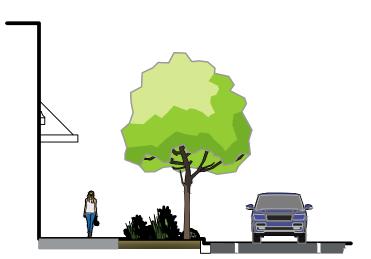

J. GLANDER

Plan View A-A': Proposed Sidewalk with Protective Elements at Loading Area

Plan View B-B': Sidewalk Adjacent to Building with Proposed Plantings

Plan View C-C': Sidewalk with Proposed Plantings Adjacent to Building

Plan View D-D': Proposed Sidewalk with Protective Elements and Parallel Parking

Section/Elevation A-A'

Section/Elevation B-B'

Section/Elevation C-C'

Section/Elevation D-D'

| 3 |             |           |      |    |              |                   |
|---|-------------|-----------|------|----|--------------|-------------------|
| - | $\triangle$ | REVISIONS | DATE | BY | DESIGNED BY: | ISSUE DATE:       |
| 5 |             |           |      |    | A. VOS       | AUGUST 2023       |
|   |             |           |      |    | DRAWN BY:    | JOB No.:          |
| 2 |             |           |      |    | A. VOS       | 22-000301         |
| 3 |             |           |      |    |              |                   |
| 2 |             |           |      |    | APPROVED BY: | DRAWING FILE No.: |
| 1 |             |           |      |    | J. GLANDER   | 22-000301 X-Sect  |
| : |             |           |      | 1  |              | _                 |

ALL DIMENSIONS
SHOWN IN FEET
UNLESS OTHERWISE
DESIGNATED

| CONNECTIVITY PLAN |  |  |  |  |
|-------------------|--|--|--|--|
| TRANSFORMCO       |  |  |  |  |
| LACEY, WASHINGTON |  |  |  |  |

| CONCEPTUAL LANDSCAPE SECTIONS | LS-03      |  |
|-------------------------------|------------|--|
|                               | SHEET No.: |  |
|                               | 3 OF 3     |  |