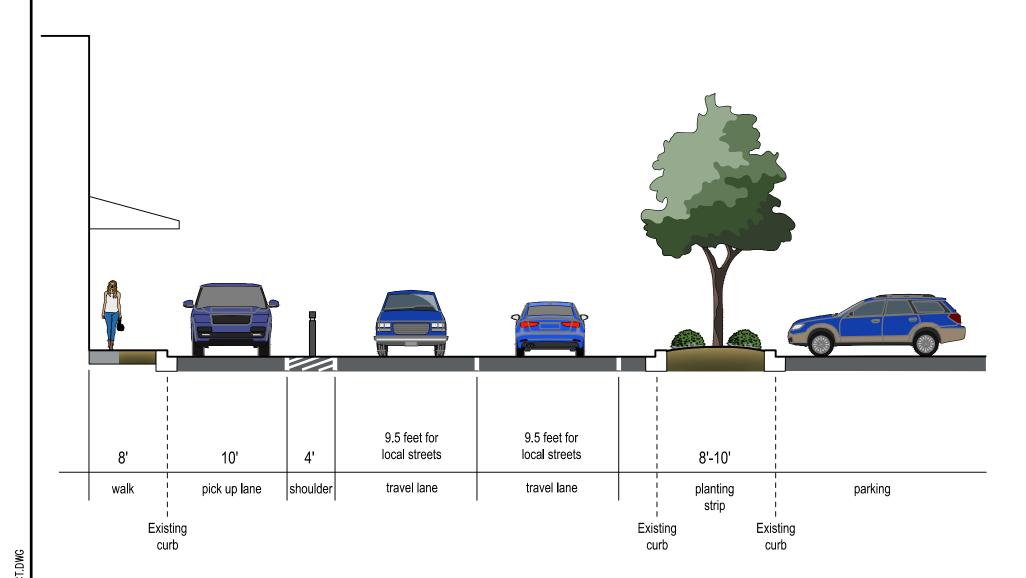

Plan View D-D': Proposed Sidewalk with Protective Elements and Parallel Parking

Section/Elevation A-A'

Section/Elevation B-B'

Section/Elevation C-C'

Section/Elevation D-D'

| 3 |             |           |      |    |              |                   |
|---|-------------|-----------|------|----|--------------|-------------------|
| - | $\triangle$ | REVISIONS | DATE | BY | DESIGNED BY: | ISSUE DATE:       |
| 5 |             |           |      |    | A. VOS       | AUGUST 2023       |
|   |             |           |      |    | DRAWN BY:    | JOB No.:          |
| 2 |             |           |      |    | A. VOS       | 22-000301         |
| 3 |             |           |      |    |              |                   |
| 2 |             |           |      |    | APPROVED BY: | DRAWING FILE No.: |
| 1 |             |           |      |    | J. GLANDER   | 22-000301 X-Sect  |
| : |             |           |      | 1  |              | _                 |

ALL DIMENSIONS
SHOWN IN FEET
UNLESS OTHERWISE
DESIGNATED

| CONNECTIVITY PLAN |  |  |  |  |
|-------------------|--|--|--|--|
| TRANSFORMCO       |  |  |  |  |
| LACEY, WASHINGTON |  |  |  |  |

| CONCEPTUAL LANDSCAPE SECTIONS | LS-03      |  |
|-------------------------------|------------|--|
|                               | SHEET No.: |  |
|                               | 3 OF 3     |  |