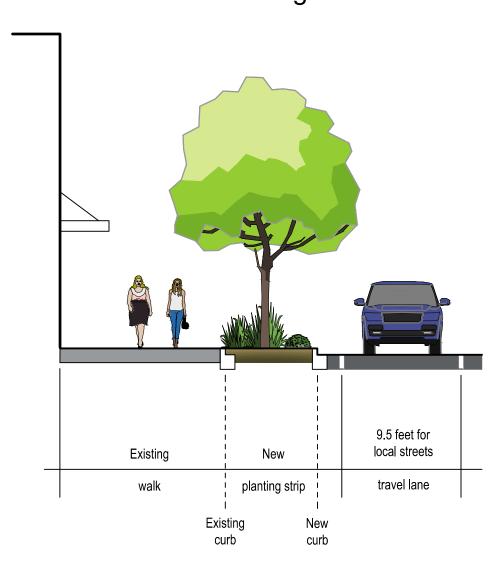

J. GLANDER

Plan View A-A': Proposed Sidewalk with Protective Elements at Loading Area

Plan View B-B': Sidewalk Adjacent to Building with Proposed Plantings

Plan View C-C': Sidewalk with Proposed Plantings Adjacent to Building

Plan View D-D': Proposed Sidewalk with Protective Elements and Parallel Parking

Section/Elevation A-A'

Section/Elevation B-B'

Section/Elevation C-C'

Section/Elevation D-D'

| 3 |             |           |      |    |              |                   |
|---|-------------|-----------|------|----|--------------|-------------------|
| - | $\triangle$ | REVISIONS | DATE | BY | DESIGNED BY: | ISSUE DATE:       |
| 5 |             |           |      |    | A. VOS       | AUGUST 2023       |
|   |             |           |      |    | DRAWN BY:    | JOB No.:          |
| 2 |             |           |      |    | A. VOS       | 22-000301         |
| 3 |             |           |      |    |              |                   |
| 2 |             |           |      |    | APPROVED BY: | DRAWING FILE No.: |
| 1 |             |           |      |    | J. GLANDER   | 22-000301 X-Sect  |
| : |             |           |      | 1  |              | _                 |