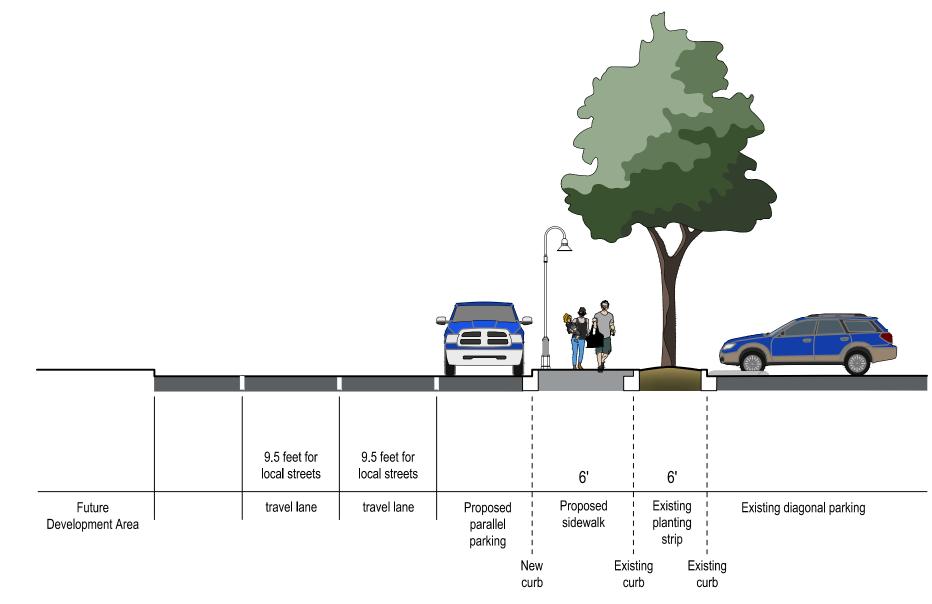

Plan View D-D': Proposed Sidewalk with Protective Elements and Parallel Parking

Section/Elevation A-A'

Section/Elevation B-B'

Section/Elevation C-C'

Section/Elevation D-D'

| 3 |             |           |      |    |              |                   |
|---|-------------|-----------|------|----|--------------|-------------------|
| - | $\triangle$ | REVISIONS | DATE | BY | DESIGNED BY: | ISSUE DATE:       |
| 5 |             |           |      |    | A. VOS       | AUGUST 2023       |
|   |             |           |      |    | DRAWN BY:    | JOB No.:          |
| 2 |             |           |      |    | A. VOS       | 22-000301         |
| 3 |             |           |      |    |              |                   |
| 2 |             |           |      |    | APPROVED BY: | DRAWING FILE No.: |
| 1 |             |           |      |    | J. GLANDER   | 22-000301 X-Sect  |
| : |             |           |      | 1  |              | _                 |