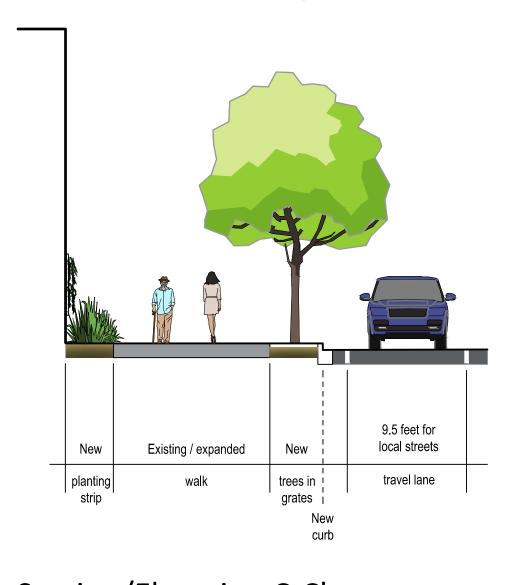

J. GLANDER

Plan View A-A': Proposed Sidewalk with Protective Elements at Loading Area

Plan View B-B': Sidewalk Adjacent to Building with Proposed Plantings

Plan View C-C': Sidewalk with Proposed Plantings Adjacent to Building

Plan View D-D': Proposed Sidewalk with Protective Elements and Parallel Parking

Section/Elevation A-A'

Section/Elevation B-B'

Section/Elevation C-C'

Section/Elevation D-D'

| 3 |             |           |      |    |              |                   |
|---|-------------|-----------|------|----|--------------|-------------------|
| - | $\triangle$ | REVISIONS | DATE | BY | DESIGNED BY: | ISSUE DATE:       |
| 5 |             |           |      |    | A. VOS       | AUGUST 2023       |
|   |             |           |      |    | DRAWN BY:    | JOB No.:          |
| 2 |             |           |      |    | A. VOS       | 22-000301         |
| 3 |             |           |      |    |              |                   |
| 2 |             |           |      |    | APPROVED BY: | DRAWING FILE No.: |
| 1 |             |           |      |    | J. GLANDER   | 22-000301 X-Sect  |
| : |             |           |      | 1  |              | _                 |