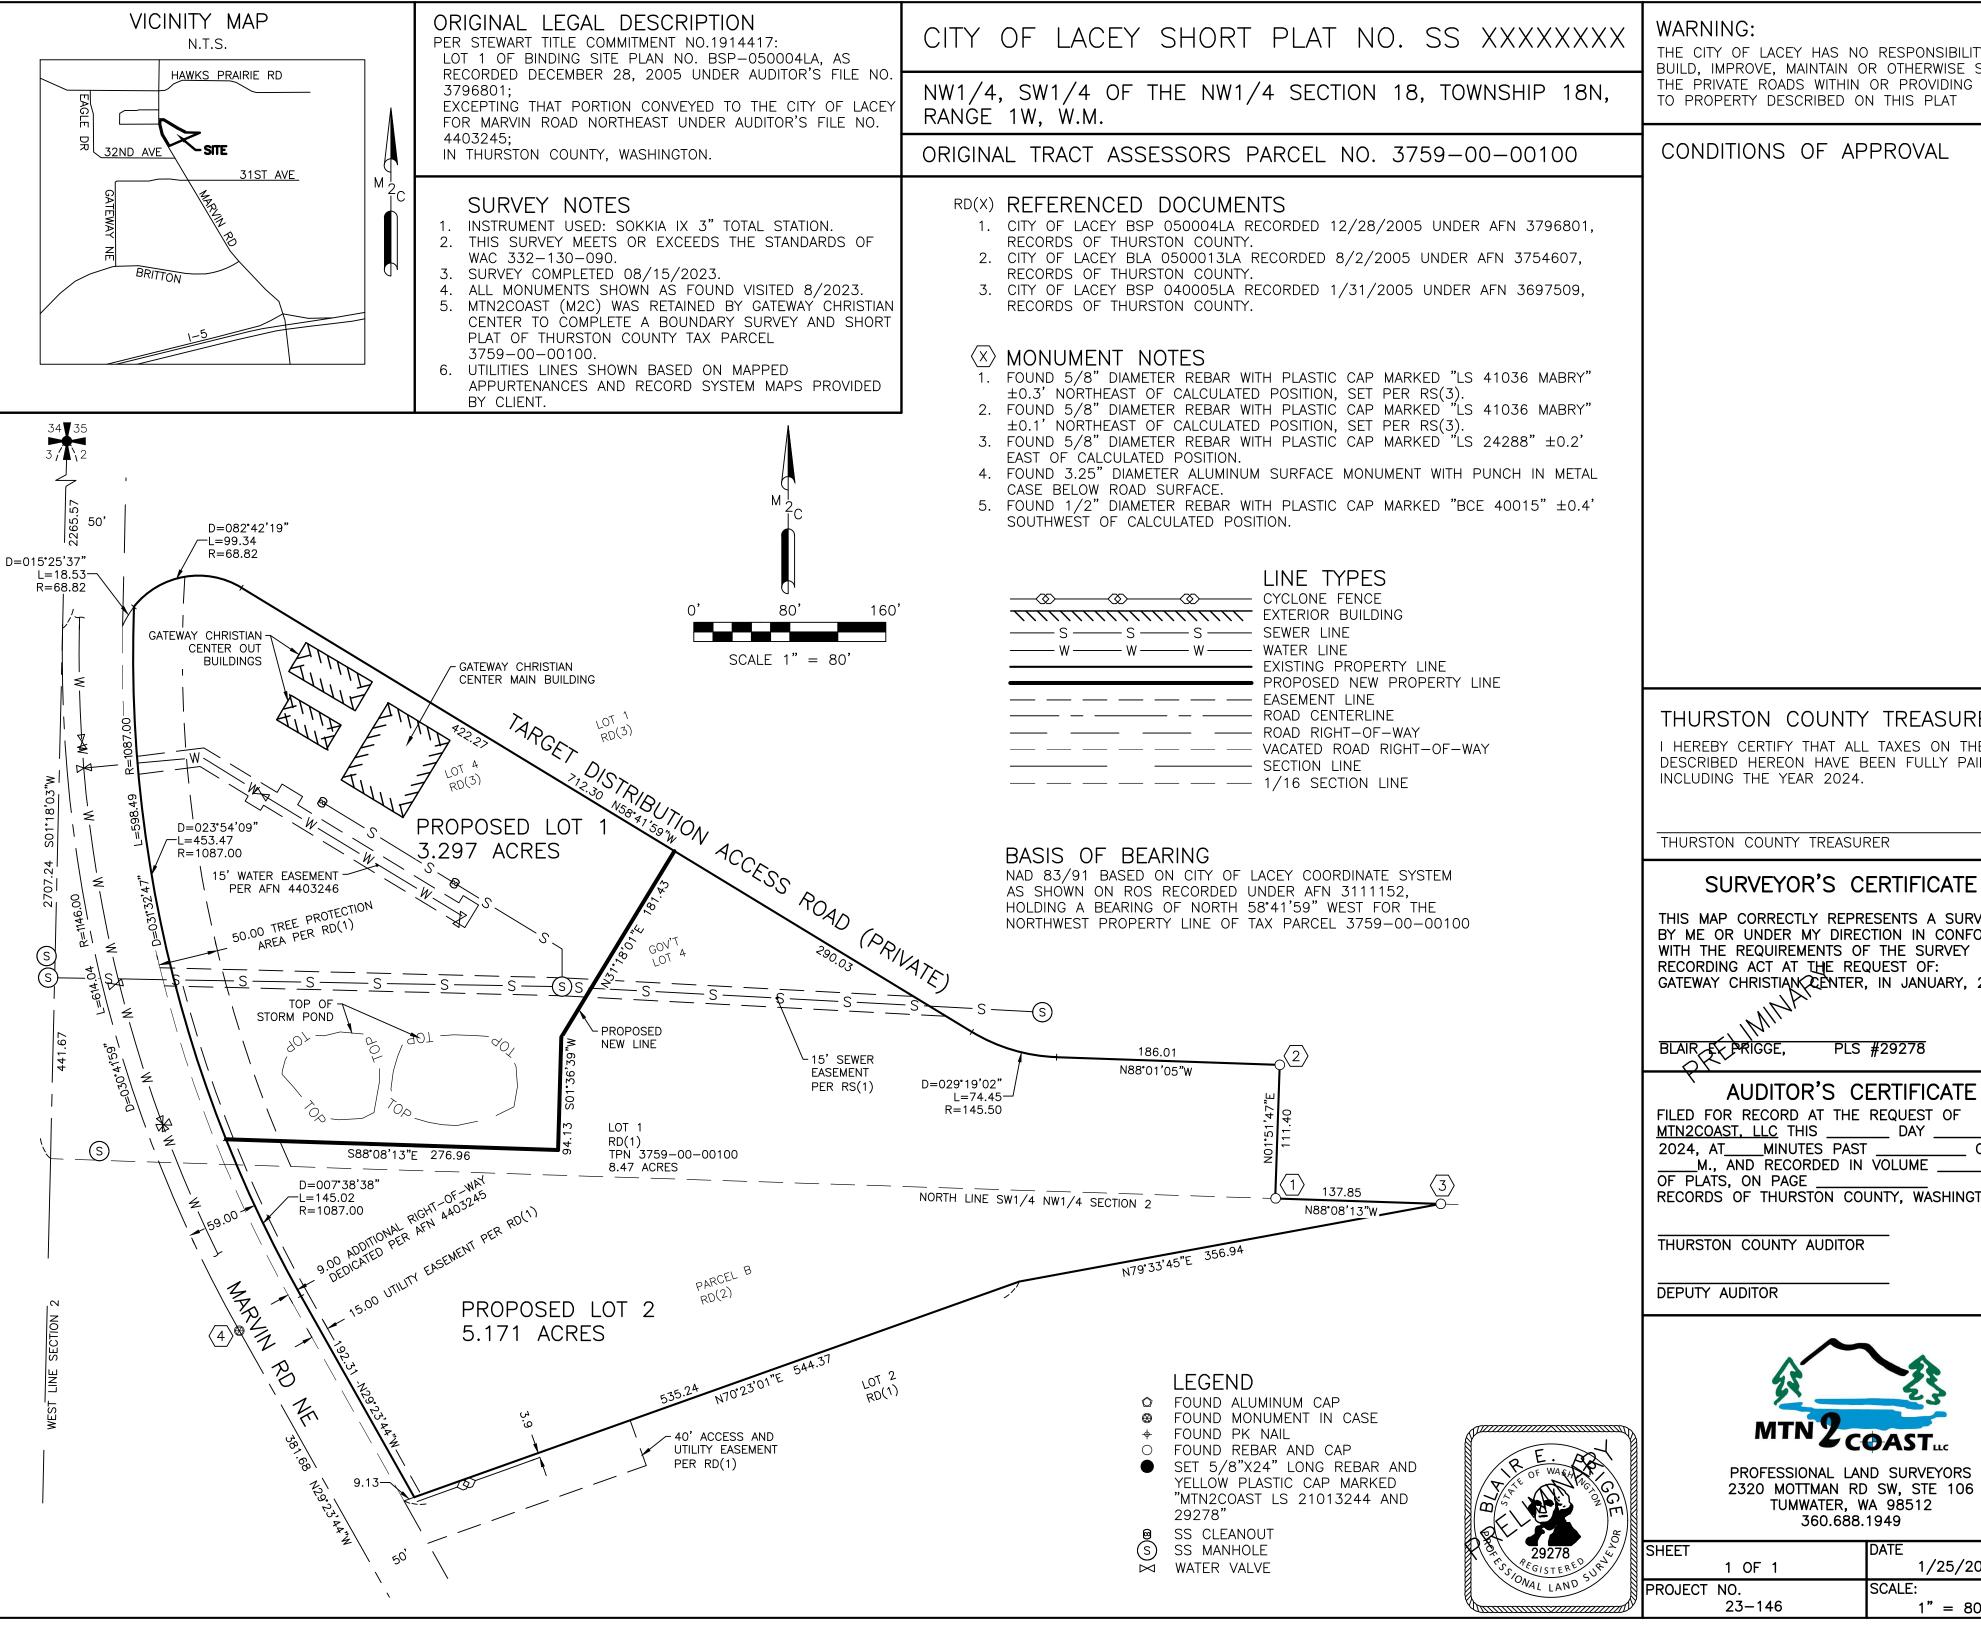

THE CITY OF LACEY HAS NO RESPONSIBILITY TO BUILD, IMPROVE, MAINTAIN OR OTHERWISE SERVICE THE PRIVATE ROADS WITHIN OR PROVIDING ACCESS

## THURSTON COUNTY TREASURER

I HEREBY CERTIFY THAT ALL TAXES ON THE LAND DESCRIBED HEREON HAVE BEEN FULLY PAID TO AND

THIS MAP CORRECTLY REPRESENTS A SURVEY MADE BY ME OR UNDER MY DIRECTION IN CONFORMANCE WITH THE REQUIREMENTS OF THE SURVEY RECORDING ACT AT THE REQUEST OF:
GATEWAY CHRISTIAN CENTER, IN JANUARY, 2024

MTN2COAST, LLC THIS \_\_\_\_\_ DAY \_\_

RECORDS OF THURSTON COUNTY, WASHINGTON.

PROFESSIONAL LAND SURVEYORS 2320 MOTTMAN RD SW. STE 106 TUMWATER, WA 98512

| / 🛭 | SHEET       | DATE      |
|-----|-------------|-----------|
|     | 1 OF 1      | 1/25/2024 |
|     | PROJECT NO. | SCALE:    |
|     | 23-146      | 1" = 80'  |